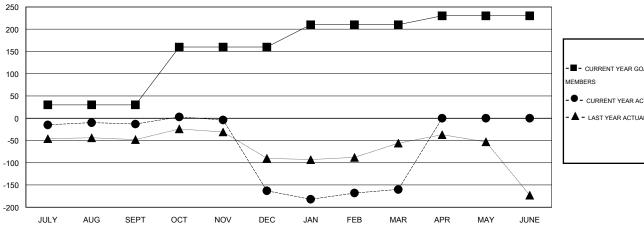

#### GOALS AND ACTUAL MEMBERS CUMULATIVE

| -■- CURRENT YEAR GOALS FOR NEW    |
|-----------------------------------|
| MEMBERS                           |
| - ● - CURRENT YEAR ACTUAL MEMBERS |
| - ▲ - LAST YEAR ACTUAL MEMBERS    |
|                                   |